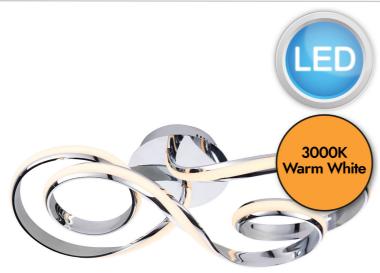

### **DESCRIPTION**

A unique contemporary ceiling light with flowing illuminated curves, creating an amazing designer look for modern interiors. Chrome plated finish with white diffuser and Integrated LED.

### **LIGHT SOURCE**

· Lamp included: Yes

· Lamp detail: 36W LED (included)

• Dimmable

• Kelvin: 3000K (Warm White)

Lumens: 2300LmLamp hours: 15,000Hrs

• Switch: No