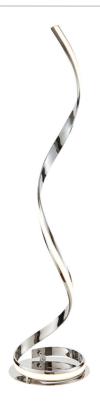

# Endon Lighting - Aria - 76395 - LED Chrome White Floor Lamp

#### **DESCRIPTION**

A unique contemporary floor lamp with flowing illuminated curves, a perfect addition to today's modern interiors. Chrome plated finish with white diffuser and Integrated LED.

#### **APPEARANCE**

· Base: Polished Chrome Plate · Shade: White Plastic Diffuser Detail: White Plastic

# **DIMENSION**

• Height: 1210mm • Diameter: 290mm · Weight: 3.23kg