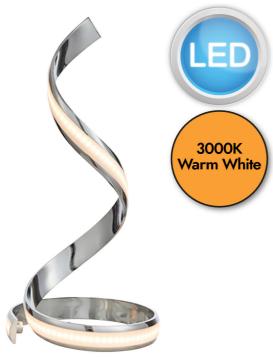

#### **DESCRIPTION**

A unique contemporary table light with flowing illuminated curves, a perfect addition to today's modern interiors. Chrome plated finish with white diffuser and Integrated LED.

#### **APPEARANCE**

Base: Polished Chrome PlateShade: White Plastic DiffuserDetail: White Plastic

### **LIGHT SOURCE**

· Lamp included: Yes

• Lamp detail: 14W LED (included)

Non-dimmable

• Kelvin: 3000K (Warm White)

Lumens: 1200Lm
Lamp hours: 15,000Hrs
Switch: In-line On/Off Switch