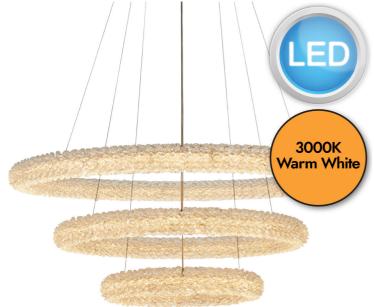

### **DESCRIPTION**

A unique chrome plated, triple hoop clear crystal ceiling light, inspired by the pattern of quickly formed ice crystals. Over 9,000 faceted crystals form this chandelier. Suspended from delicate, height adjustable clear wire cables. Position over dining tables, in bedrooms or as a centre piece in living rooms for an amazing compliment to your interior.

### **APPEARANCE**

Shade: Clear Crystal GlassDetail: Polished Chrome Plate

#### **DIMENSION**

Height: 190 - 1590mmDiameter: 745mmWeight: 12.9kg

### **LIGHT SOURCE**

· Lamp included: Yes

• Lamp detail: 90W LED (included)

Dimmable

• Kelvin: 3000K (Warm White)

Lumens: 7100LmLamp hours: 15,000Hrs

• Switch: No