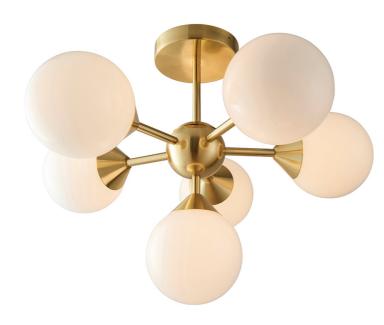

#### **DESCRIPTION**

A timeless and modern design with a 'mid-century' feel, this clean line ceiling light is at home in modern or classic interiors. Finished in an 'on-trend' brushed brass finish with gloss white glass shades. To complete the collection the impressive twenty eight light pendant and smaller eleven light versions are also available.

### **APPEARANCE**

Base: Satin Brass PlateShade: White Glass

### **DIMENSION**

Height: 370mmDiameter: 498mmWeight: 2.43kg