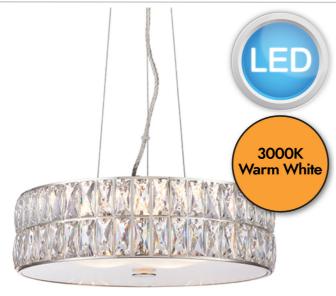

### **DESCRIPTION**

High quality clear crystals adorn this deluxe chrome plated LED contemporary pendant, fully enclosed by a beautiful prismatic glass diffuser. The combination of clear crystals, polished chrome and glass create a luxurious interior decorative light pendant. Suspended from thin wire and clear flex with integrated LED light source for bright light output.

### **APPEARANCE**

Base: Clear Crystal GlassShade: Prismatic Glass DiffuserDetail: Polished Chrome Plate

## **LIGHT SOURCE**

· Lamp included: Yes

Lamp detail: 5 x 5W LED (included)

Non-dimmable

• Kelvin: 3000K (Warm White)

• Lumens: 450Lm

• Lamp hours: 10,000Hrs

Switch: No