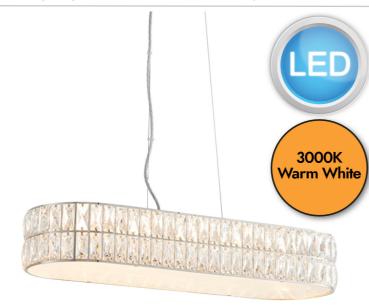

## Endon Lighting - Verina - 76514 - LED Clear Crystal Glass Chrome Prismatic 5 Light Bar Ceiling Pendant Light

## DESCRIPTION

High quality clear crystals adorn this deluxe chrome plated LED contemporary pendant, fully enclosed by a beautiful prismatic glass diffuser. The combination of clear crystals, polished chrome and glass create a luxurious interior decorative light pendant, perfect for positioning over your dining room table. Suspended from thin wire and clear flex with integrated LED light source for bright light output.

### APPEARANCE

- Base: Clear Crystal Glass
- Shade: Prismatic Glass Diffuser
- Detail: Polished Chrome Plate

## LIGHT SOURCE

- Lamp included: Yes
- Lamp detail: 5 x 5W LED (included)
- Non-dimmable
- Kelvin: 3000K (Warm White)
- Lumens: 450Lm
- Lamp hours: 10,000Hrs
- Switch: No