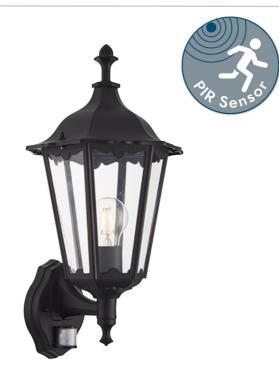

## **DESCRIPTION**

A timeless traditional exterior wall lantern, matt black painted die cast aluminium with clear glass panels and decorative details. Featuring a PIR sensor with adjustable detection angle, timer function and dusk to daylight function. Combine with a filament LED lamp to create an authentic look of the past.

### **SPECIFICATION**

• Ingress protection: IP44

Sensor: PIR Motion SensorClass: Class I - Single Insulated, Earthed

Voltage: 240V