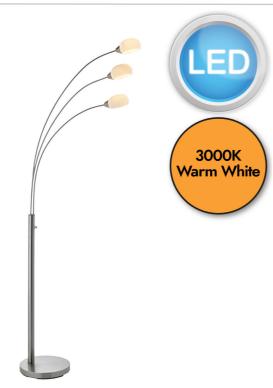

## Endon Lighting - Jaspa - 76567 - LED Satin Nickel White Glass 3 Light Floor Lamp

#### **DESCRIPTION**

Amazing multi arm integrated LED floor lamp finished in a sophisticated satin nickel finish with white glass shades. An up to date version of an iconic classic style. Featuring a rotary dimmer on /off switch, located centrally for easy light control.

### **APPEARANCE**

Base: Satin Nickel PlateShade: White Glass

### **LIGHT SOURCE**

· Lamp included: Yes

· Lamp detail: 3 x 5W LED (included)

Dimmer included

• Kelvin: 3000K (Warm White)

• Lumens: 350Lm

• Lamp hours: 15,000Hrs

Switch: Adjustable Dimmer Switch