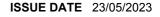

## Endon Lighting - Axis - 76658 - LED Chrome Frosted IP44 Bathroom Strip Wall Light

# DESCRIPTION

The minimalist Axis wall light features a chrome finish and is the perfect fitting for any modern bathroom. IP44 rated and designed with an integrated LED module, it will introduce a wash of bright light into your space.

### APPEARANCE

- Base: Chromed Plastic
- Shade: Frosted PC

# LIGHT SOURCE

- Lamp included: Yes
- Lamp detail: 8W LED (included)
- Non-dimmable
- Kelvin: 6500K (Daylight White)
- Lumens: 800Lm
- Lamp hours: 30,000Hrs
- Switch: No