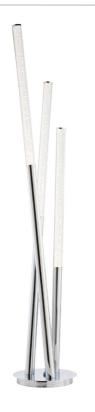

#### **DESCRIPTION**

Stunning multi-arm integrated LED floor lamp, finished in polished chrome with striking bubble effect acrylic rods, great contemporary style.

#### **APPEARANCE**

• Base: Polished Stainless Steel · Shade: Clear Acrylic With Bubbles

## **DIMENSION**

· Height: 1400mm • Diameter: 250mm · Weight: 6.06kg