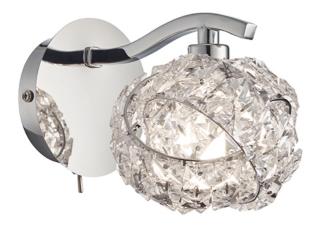

#### **DESCRIPTION**

The Talia chrome plated wall light features a cluster of interlinked clear glass crystals, creating a decorative sculptural look. This eye-catching light is both practical and stylish and looks at home in a wide range of interiors. Pair with G9 LED lamps for the perfect decorative light, easily controlled by an accessible on/off switch.

#### **APPEARANCE**

· Base: Polished Chrome Plate · Shade: Clear Crystal Glass

#### **DIMENSION**

• Height: 100mm • Width: 118mm • Depth: 180mm · Weight: .6kg