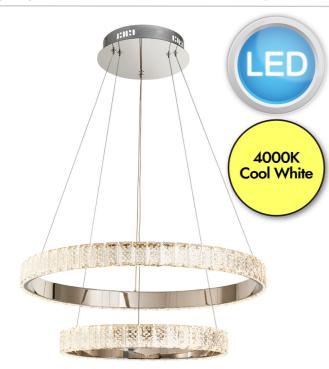

# DESCRIPTION

The Celeste pendant is embellished with decorative clear crystals and finished in polished chrome. A beautiful mix of contemporary styling, high quality crystals and modern bright LED light. Suspended from delicate height adjustable cables and clear flex. Selected for you to position in your most loved spaces, for a dramatic modern look.

#### APPEARANCE

- Base: Polished Chrome Plate
- Shade: Clear Crystal Glass

#### DIMENSION

- Height: 450 1500mm
- Diameter: 620mm
- Weight: 6.1kg

### LIGHT SOURCE

- Lamp included: Yes
- Lamp detail: 2 x 22.5W LED (included)
- Dimmable
- Kelvin: 4000K (Cool White)
- Lumens: 5400Lm
- Lamp hours: 15,000Hrs
- Switch: No