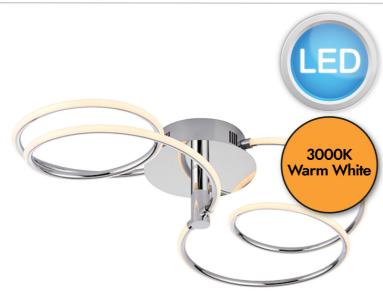

### **DESCRIPTION**

A unique contemporary ceiling light with a duo of flowing illuminated curves creating an amazing designer look. Chrome plated finish with white diffuser and integrated LED.

#### **APPEARANCE**

Base: Polished Chrome PlateShade: White Silicone Diffuser

### **LIGHT SOURCE**

· Lamp included: Yes

· Lamp detail: 32.3W LED (included)

• Dimmable

• Kelvin: 3000K (Warm White)

Lumens: 1740LmLamp hours: 30,000Hrs

• Switch: No