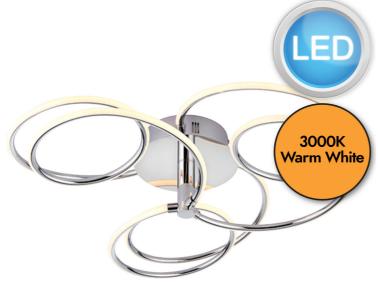

# DESCRIPTION

A unique contemporary ceiling light with a trio of flowing illuminated curves creating an amazing designer look. Chrome plated finish with white diffuser and integrated LED.

### APPEARANCE

- Base: Polished Chrome Plate
- Shade: White Silicone Diffuser

### LIGHT SOURCE

- Lamp included: Yes
- Lamp detail: 48.67W LED (included)
- Dimmable
- Kelvin: 3000K (Warm White)
- Lumens: 2100Lm
- Lamp hours: 30,000Hrs
- Switch: No