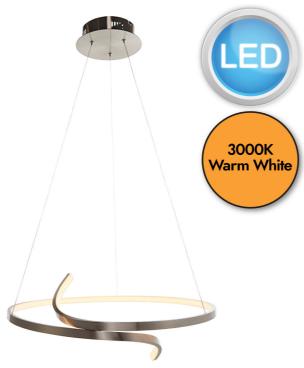

### **DESCRIPTION**

The Rafe is an elegant and slim line suspended pendant with a sophisticated designer look. Includes integrated LED and features a satin nickel plate finish.

#### **APPEARANCE**

Base: Satin Nickel PlateShade: White Silicone Diffuser

### **DIMENSION**

Height: 300 - 1200mmDiameter: 570mmWeight: .41kg

#### LIGHT SOURCE

· Lamp included: Yes

· Lamp detail: 32W LED (included)

• Dimmable

• Kelvin: 3000K (Warm White)

Lumens: 3200LmLamp hours: 30,000Hrs

• Switch: No