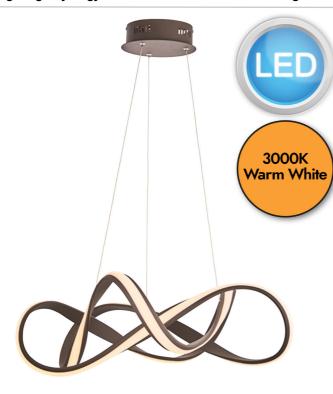

#### **DESCRIPTION**

Get the on-trend designer look with this modern free flowing illuminated pendant suspended with delicate wires. Textured coffee sand finish with white diffuser and integrated LED to suit modern interiors.

#### **APPEARANCE**

Base: Textured Coffee PaintShade: White Silicone Diffuser

#### **LIGHT SOURCE**

· Lamp included: Yes

• Lamp detail: 44W LED (included)

Dimmable

• Kelvin: 3000K (Warm White)

Lumens: 4000LmLamp hours: 30,000Hrs

• Switch: No