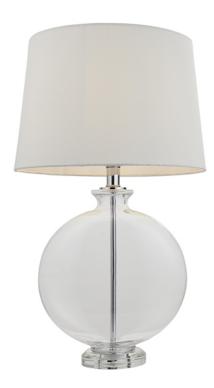

#### **DESCRIPTION**

This stunning table lamp is very on trend with a clear glass base, nickel plated detailing and a gorgeous white mixed linen shade for the ultimate in designer touches. It's unique ellipsoid base means it is slim enough to fit on console tables.

### **APPEARANCE**

Base: Satin Nickel PlateShade: White LinenDetail: Clear Glass

#### **DIMENSION**

Height: 595mmDiameter: 350mmWeight: 2.6kg