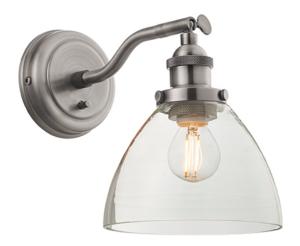

#### **DESCRIPTION**

An authentic 'resto' style adjustable wall light, finished in brushed silver paint with authentic knurled lamp holder details and clear glass shades. Featuring an adjustable knuckle and accessible on/off switch, pair this wall light with filament LED lamps for that perfect industrial style. The perfect addition for today's stylish homes to create that on trend bar, bistro look.

#### **APPEARANCE**

· Base: Brushed Silver Paint · Shade: Clear Glass