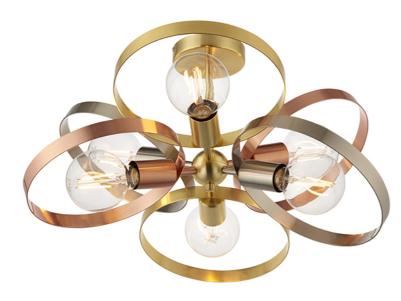

# Endon Lighting - Hoop - 91935 - Brushed Brass Copper 6 Light Flush Ceiling Light

#### **DESCRIPTION**

The perfect 'must have' ceiling light. The mixed plated finishes and open hoop design make this bang on-trend with a fun contemporary aesthetic, easily placeable in today's modern homes. Pair with LED filament lamps to complete the look.

### **APPEARANCE**

Base: Brushed Brass PlateDetail: Polished Copper Plate