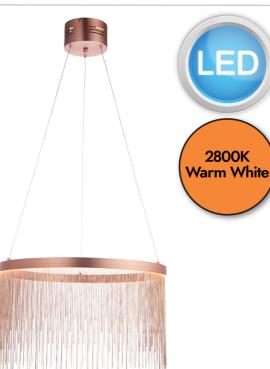

# DESCRIPTION

A beautiful pendant light finished in a brushed copper effect plate. Delicate copper effect chains hang from a LED ring of light at differing lengths for a stunning shimmering effect.

#### LIGHT SOURCE

- · Lamp included: Yes
- Lamp detail: 20W LED (included)
- Non-dimmable
- Kelvin: 2800K (Warm White)
- Lumens: 2600Lm
- Lamp hours: 50,000Hrs
- Switch: No