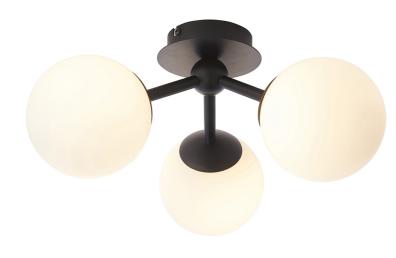

#### **DESCRIPTION**

Stylish contemporary semi flush light combining matt black steel with matt white glass. Perfect design for low ceilings and suitable for bathrooms due to it's IP rating. This product is dimmable. Other family items available.

### **APPEARANCE**

Base: Matt Black PaintShade: White Glass