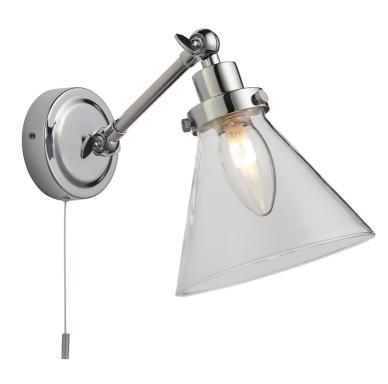

#### **DESCRIPTION**

Contemporary style wall light with clear glass shade and chrome plated metalwork. Adjustable head for angled lighting and easy to reach on/off pull cord switch. IP44 rated suitable for use in bathrooms.

#### **APPEARANCE**

Base: Polished Chrome Plate

· Shade: Clear Glass