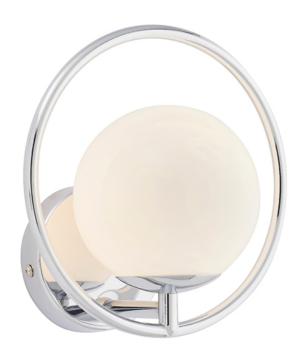

#### **DESCRIPTION**

The Orb mixes a range of on trend looks into one fitting, highly reflective chrome plated arms and soft opal glass spheres combine in this wall light which will create a beautiful soft glow of light.

#### **APPEARANCE**

· Base: Polished Chrome Plate

· Shade: Opal Glass