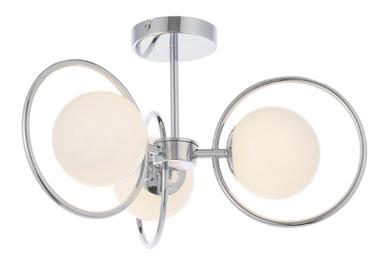

# Endon Lighting - Orb - 93902 - Chrome Opal Glass 3 Light Flush Ceiling Light

#### **DESCRIPTION**

The Orb mixes a range of on trend looks into one fitting, highly reflective chrome plated arms and soft opal glass spheres combine in this multi-arm semi-flush design. Compact enough to create an impact even on low ceilings.

### **APPEARANCE**

· Base: Polished Chrome Plate

· Shade: Opal Glass