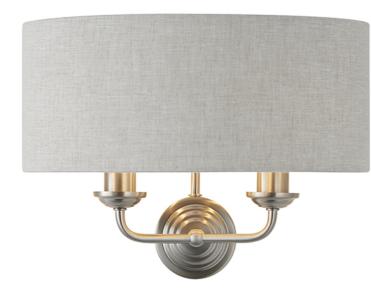

#### **DESCRIPTION**

The Highclere twin wall light is a sophisticated mix of natural linen fabric with a reflective brushed metallic inner and brushed chrome metalwork. This statement wall light is the perfect timeless addition to modern and classic homes of today.

### **APPEARANCE**

Base: Brushed Chrome PlateShade: Natural Linen