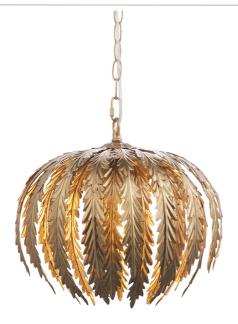

## DESCRIPTION

An opulent and ornate gold leaf finished floral pendant light, formed from long floral leaves and suspended from height adjustable chain. Add some gold glamour to your interior, perfect when paired with LED filament lamps to create striking light patterns. This product is dimmable. Other family items available.

### APPEARANCE

· Base: Gold Leaf

#### DIMENSION

- Height: 500 1585mm
- Diameter: 350mm
- Weight: 2.4kg