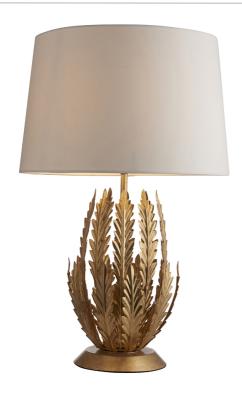

#### **DESCRIPTION**

An opulent and ornate gold leaf finished floral table light with decorative layered leaves and 100% cotton fabric shade. Add some gold glamour to your interior, perfect when paired with LED filament lamps. Other family items available.

#### **APPEARANCE**

Base: Gold LeafShade: Ivory Cotton

## **DIMENSION**

Height: 550mmDiameter: 355mmWeight: 2.18kg