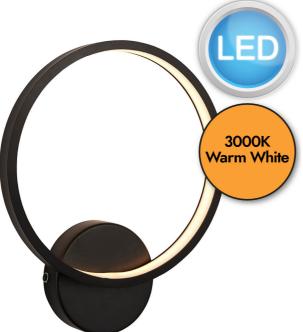

## DESCRIPTION

Designer architectural style wall light. Textured black finish with white diffuser this circular wall light is IP44 rated and corrosive resistant; safe to use in bathrooms and outdoors.

#### APPEARANCE

- Base: Textured Black Paint
- Shade: White Silicone Diffuser

### LIGHT SOURCE

- · Lamp included: Yes
- Lamp detail: 12W LED (included)
- Non-dimmable
- Kelvin: 3000K (Warm White)
- Lumens: 1300Lm
- Lamp hours: 20,000Hrs
- Switch: No