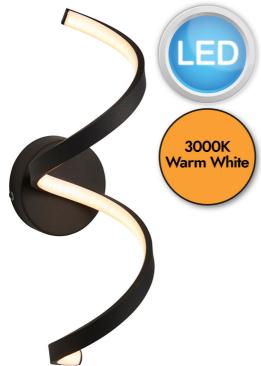

#### **DESCRIPTION**

Modern twist wall light. Textured black finish with white diffuser this stylish wall light is IP44 rated and corrosive resistant; safe to use in bathrooms and outdoors.

#### **APPEARANCE**

Base: Textured Black PaintShade: White Silicone Diffuser

### **LIGHT SOURCE**

· Lamp included: Yes

• Lamp detail: 12W LED (included)

Non-dimmable

• Kelvin: 3000K (Warm White)

Lumens: 1350LmLamp hours: 20,000Hrs

• Switch: No