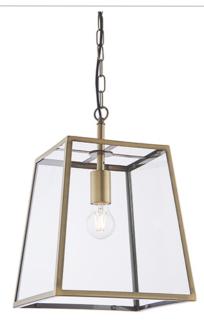

# DESCRIPTION

Inspired by box lanterns, the Hurst ceiling pendant is the perfect complement for today's relaxed classic interiors. Finished in matt antique brass and suspended from height adjustable chain with black fabric flex. Pair with vintage style filament LED lamps that are perfectly framed by the subtle tapered metalwork and large clear glass panels.

## APPEARANCE

- Base: Matt Antique Brass Plate
- Shade: Clear Glass

## DIMENSION

- Height: 470 1440mm
- Width: 275mm
- Depth: 275mm
- · Weight: 3.33kg