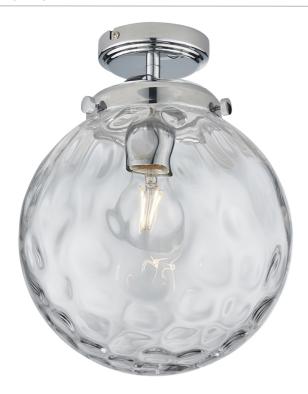

## DESCRIPTION

Timeless modern flush light with clear dimpled glass. Perfect design for low ceilings and suitable in any room as IP44 rated. Dimmable and ideal to use with E27 LED lamps.

#### APPEARANCE

- Base: Polished Chrome Plate
- Shade: Clear Dimpled Glass