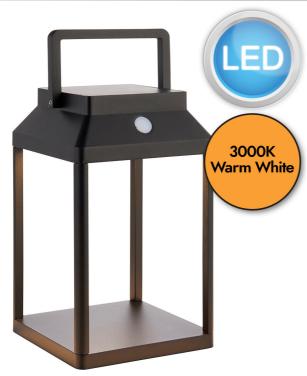

#### **DESCRIPTION**

Modern solar powered table lamp. Textured black with white pc diffuser. Touch 3 stage dimmer switch to create the perfect ambience. IP44 rated for safe outdoor use. Available in other sizes.

#### **APPEARANCE**

· Base: Textured Black Paint

## **LIGHT SOURCE**

· Lamp included: Yes

· Lamp detail: 3.15W LED (included)

Dimmer included

• Kelvin: 3000K (Warm White)

• Lumens: 350Lm

• Lamp hours: 30,000Hrs

• Switch: Touch 3 Stage Dimmer Switch