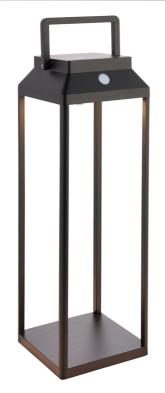

## Endon Lighting - Linterna - 96932 - LED Black IP44 Touch Solar Outdoor Portable Lamp

#### **DESCRIPTION**

Modern solar powered table lamp. Textured black with white pc diffuser. Touch 3 stage dimmer switch to create the perfect ambience. IP44 rated for safe outdoor use. Available in other sizes.

#### **APPEARANCE**

· Base: Textured Black Paint

## **DIMENSION**

Height: 450mmWidth: 150mmDepth: 150mmWeight: 1.4kg