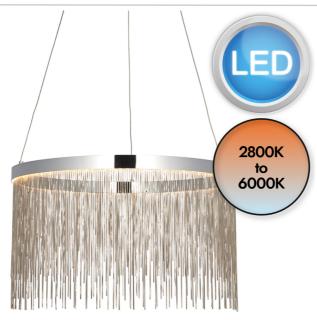

## DESCRIPTION

Stunning waterfall pendant with integrated colour changing technology. Create the ultimate statement pendant and adjust to your needs with dimmable functionality. The light is beautifully diffused from this stand out piece suitable for hallways, living rooms and bedrooms alike.

#### APPEARANCE

- · Base: Polished Chrome Plate
- Detail: Silver Paint

#### DIMENSION

- Height: 500 1700mm
- Diameter: 450mm
- Weight: 1.64kg

# LIGHT SOURCE

- · Lamp included: Yes
- Lamp detail: 20W LED (included)
- Dimmer included
- Kelvin: 2800 6000K (Tunable)
- · Lumens: 780Lm
- Lamp hours: 50,000Hrs
- Switch: Remote Control