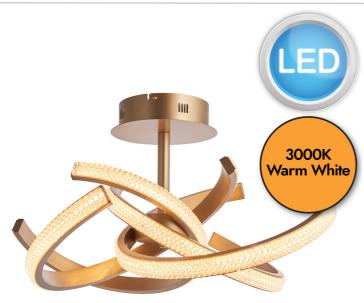

#### **DESCRIPTION**

Contemporary designer look semi flush with satin gold painted finish. This stunning pendant is encrusted with thousands of clear faceted reflective detail. Glamorous detail creating luxurious style with matching wall and pendant.

#### **APPEARANCE**

Base: Satin Gold PaintDetail: Clear Acrylic

#### **LIGHT SOURCE**

· Lamp included: Yes

• Lamp detail: 4 x 10.5W LED (included)

• Dimmable

• Kelvin: 3000K (Warm White)

Lumens: 4950LmLamp hours: 30,000Hrs

• Switch: No