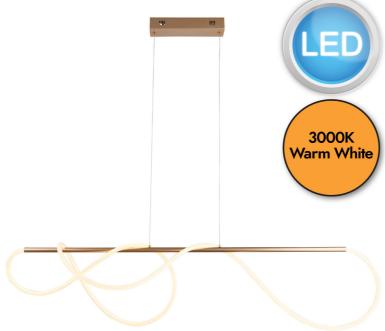

#### **DESCRIPTION**

Position the flexible warm light of this stylish pendant above a dining table or in a living room. Fully flexible for you to create various hanging shapes and bathe in it's welcoming glow. It is integrated LED, no need for a light bulb.

#### **APPEARANCE**

· Base: Satin Gold Paint

· Shade: White Silicone Diffuser

### **LIGHT SOURCE**

· Lamp included: Yes

· Lamp detail: 43.7W LED (included)

• Dimmable

• Kelvin: 3000K (Warm White)

• Lumens: 5100Lm • Lamp hours: 30,000Hrs

Switch: No