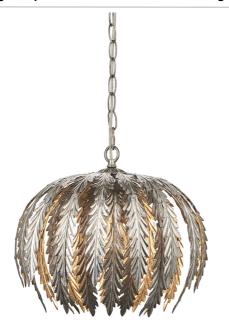

#### **DESCRIPTION**

An opulent and ornate silver leaf finished floral pendant light, formed from long floral leaves and suspended from height adjustable chain. Add some gold glamour to your interior, perfect when paired with LED filament lamps to create striking light patterns. This product is dimmable. Other family items available.

### **APPEARANCE**

· Base: Silver Leaf