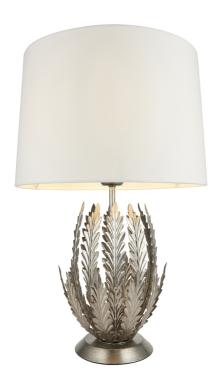

#### **DESCRIPTION**

An opulent and ornate silver leaf finished floral table light with decorative layered leaves and 100% cotton fabric shade. Add some gold glamour to your interior, perfect when paired with LED filament lamps. Other family items available.

#### **APPEARANCE**

Base: Silver LeafShade: Ivory Cotton