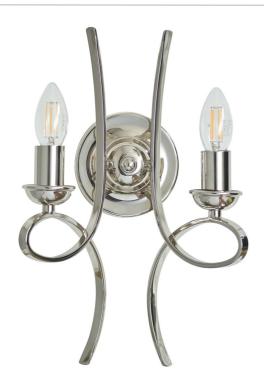

### DESCRIPTION

The Penn twin wall light is a beautiful fitting comprising of elegantly curved arms and finished in a nickel plate. Suitable for an array of living areas, hallways and reception rooms. A stunning addition to your room especially when teamed with decorative filament candle lamps. Matching items available

### APPEARANCE

• Base: Polished Nickel Plate