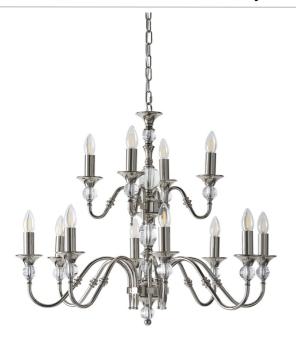

# Interiors 1900 - Polina - LX124P12N - Nickel Clear Crystal Glass 12 Light Chandelier

#### **DESCRIPTION**

The Polina Nickel 12-light pendant is an elegant and impressive addition to any room. Finished in a polished nickel plate and adorned with k9 crystal glass detailing to give it an opulent feel. Suitable for use in living areas, hallways and reception rooms. Looks especially effective when teamed with decorative filament candle lamps. Other sizes available

### **APPEARANCE**

Base: Polished Nickel PlateDetail: Clear Crystal Glass