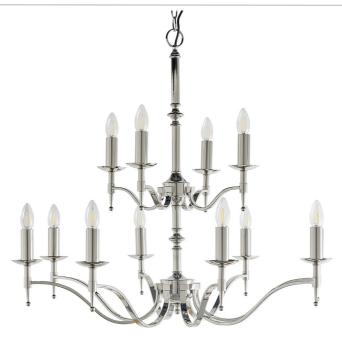

## Interiors 1900 - Stanford - CA1P12N - Nickel 12 Light Chandelier

### DESCRIPTION

The Stanford Nickel 12-light pendant is an impressive chandelier fitting. Finished in polished nickel plate with angular arms giving it a classical twist on its contemporary styling. Suitable for use in living areas, hallways and reception rooms. Looks especially effective when teamed with decorative filament candle lamps. Available in a choice of sizes and fittings

#### APPEARANCE

• Base: Polished Nickel Plate