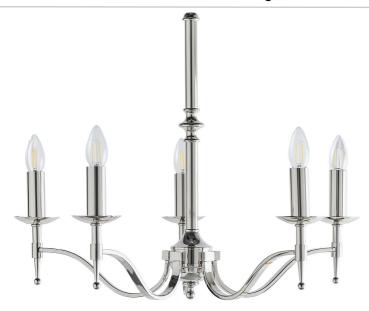

#### **DESCRIPTION**

The Stanford Nickel 5-light pendant is an impressive chandelier fitting. Finished in polished nickel plate with angular arms giving it a classical twist on its contemporary styling. Suitable for use in living areas, hallways and reception rooms. Looks especially effective when teamed with decorative filament candle lamps. Available in a choice of sizes and fittings

## **APPEARANCE**

· Base: Polished Nickel Plate