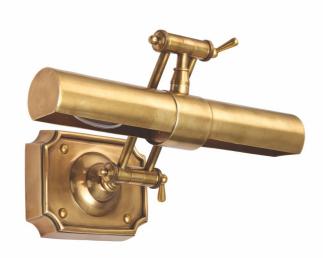

#### **DESCRIPTION**

An elaborate 14 inch picture light made from solid brass. Both height and reach are adjustable, meaning you can direct the light exactly to your requirement. Dimmable and compatible with LED lamps

#### **APPEARANCE**

· Base: Polished Solid Brass

## **DIMENSION**

Height: 160 - 250mmDepth: 290 - 350mmWeight: 2.2kg