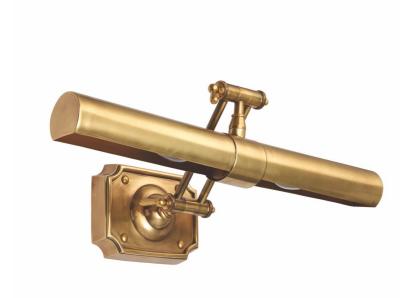

## Interiors 1900 - Winchester - 69833 - Solid Brass 2 Light Picture Wall Light

#### **DESCRIPTION**

An elaborate 20 inch picture light made from solid brass. Both height and reach are adjustable, meaning you can direct the light exactly to your requirement. Dimmable and compatible with LED lamps

#### **APPEARANCE**

· Base: Polished Solid Brass