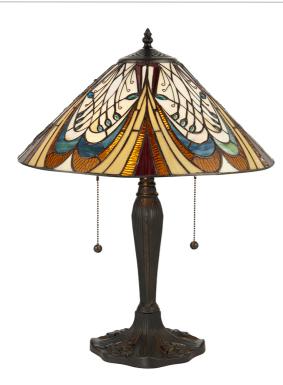

## DESCRIPTION

The Hector table light is inspired by the work of Hector Guimard, the French Art Nouveau architect who famously designed many of the Paris Metro entrances. Tiffany style glass teamed with a bronze effect fitting. Compatible with LED lamps

## APPEARANCE

- Base: Dark Bronze with Highlights
- Shade: Tiffany Decorated Glass