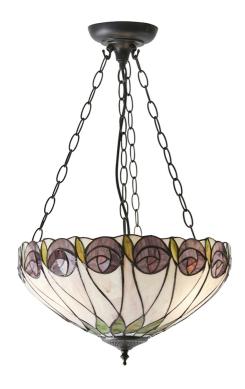

## DESCRIPTION

This medium inverted pendant was inspired by designer Charles Rennie Mackintosh and mimics his famous rose design. Dimmable and compatible with LED lamps

#### APPEARANCE

- Shade: Tiffany Decorated Glass
- Detail: Dark Bronze with Highlights

#### DIMENSION

- Height: 600 1000mm
- Diameter: 400mm