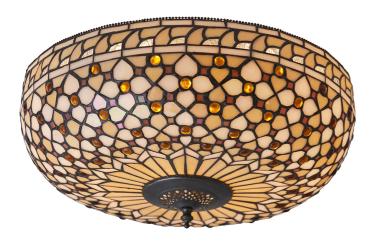

### DESCRIPTION

Mille Feux takes its name from the French for thousand lights. This large flush ceiling light uses many pieces of cream tiffany art glass in a geometric pattern, and is inlaid with glass bead work. Dimmable and compatible with LED lamps

# APPEARANCE

- · Shade: Tiffany Decorated Glass
- Detail: Dark Bronze with Highlights

### DIMENSION

- Height: 250mm
- Diameter: 450mm