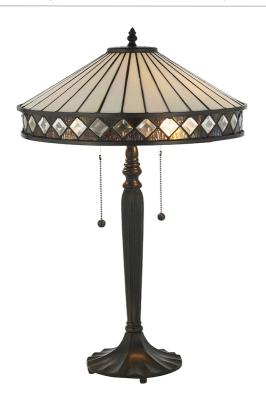

#### **DESCRIPTION**

This Tiffany style table light is a beautifully understated design comprising of clean lines and diamond shaped detailing. Teamed with a bronze effect fitting and compatible with LED lamps. Matching items available for a coordinated look

#### **APPEARANCE**

Base: Dark Bronze with HighlightsShade: Tiffany Decorated Glass

## **DIMENSION**

Height: 630mmDiameter: 415mm