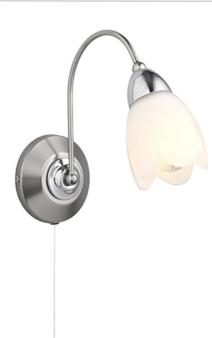

### DESCRIPTION

The Petal single wall light is one item within a wider range with a chrome and satin chrome effect and matt opal glass finish. This fitting has a pull cord switch, is dimmable and suitable for use with LED lamps. Antique brass finish also available

#### APPEARANCE

- Base: Satin Chrome Plate
- Shade: Opal Glass

# DIMENSION

- Height: 210mm
- Width: 110mm
- Depth: 250mm
- Weight: .46kg